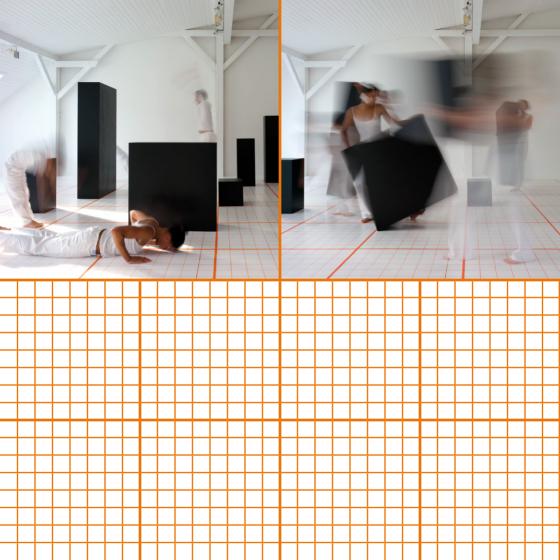

# MATERIAL

Square space in east-west orientation, grid (64 squares 94 x 94 cm, each divided into 8 x 8 smaller squares), 8 black wood blocks (dimensions variable), white trousers + white shirts, 8 asanas, 64 minutes.

## **DIRECTIONS FOR 8 BLOCKS + 8 POSTURES**

4+4 participants practice asanas\* and reposition the blocks by turning them over twice. Participants change tasks every 4 minutes.  $4 \times 16$  tasks = 64 minutes.