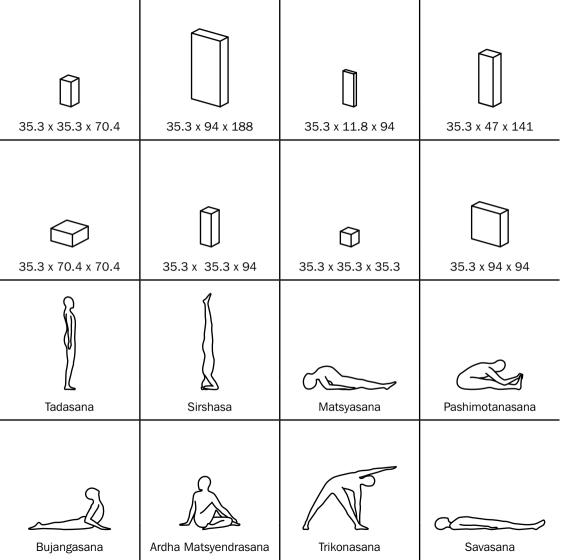

# MATERIAL

Square space in east-west orientation, grid (64 squares 94 x 94 cm, each divided into 8 x 8 smaller squares), 8 black wood blocks (dimensions variable), white trousers + white shirts, 8 asanas, 64 minutes.

## **DIRECTIONS FOR 8 BLOCKS + 8 POSTURES**

4+4 participants practice asanas\* and reposition the blocks by turning them over twice. Participants change tasks every 4 minutes.  $4 \times 16$  tasks = 64 minutes.